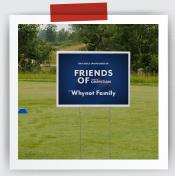

## PARENTS, GRANDPARENTS & FRIENDS OF LCA SIGN SPONSOR

Parents, Grandparents & Friends of a school family of LCA have the opportunity to be represented with signage placement on a hole at the golf course at this year's golf tournament. Since this is a Donation and not advertising a business, a tax receipt would be provided for the amount of \$400.00 providing they are not receiving a benefit back. If there are any advantages, for example a meal or golfing at the tournament, that portion would be deducted from the donation receipt. Otherwise, a receipt will be issued for the full amount sponsored. **See example below.** 